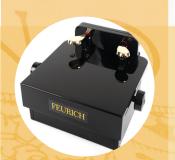

## Mod. 133 - Concert

- A newly designed, built-in LED light above the music rest, a soft fall system on the lid and black key tops made from real wood
- A large, high quality wooden soundboard, set in a precisely bonded locking system provides a full and rich bass, and a long and sustained tone, as found in small grand pianos
- Duplex scaling, special AA quality Wurzen hammerhead felt and rust-free Paulello strings leads to a sound rich in overtones, ranging from strong and bright to gentle and warm
- A climate-resistant laminated pinblock, together with a CNC-milled iron plate, provide long-lasting tuning stabilty. CNC-milled agraffes in the bass register, provide precise termination of string speaking lengths, allowing optimum vibration of every string
- Unique action design, with an equally weighted keyboard, as found in grand piano models. First class felt, made by FEURICH in England. Keyboard and action made using solid Austrian timber to produce the perfect touch and enable fast repetition
- Elegant Pedal design: noise-free and requiring very little maintenance
- Reliable and easy-to-operate celeste pedal enables night time practice. Optional Silencer System for playing in headphone mode