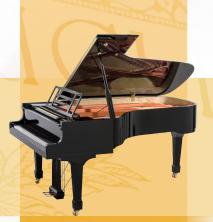

## Mod. 133 - Concert

- A newly designed, built-in LED light above the music rest, a soft fall system on the lid and black key tops made from real wood
- A large, high quality wooden soundboard, set in a precisely bonded locking system provides a full and rich bass, and a long and sustained tone, as found in small grand pianos
- Duplex scaling, special AA quality Wurzen hammerhead felt and rust-free Paulello strings leads to a sound rich in overtones, ranging from strong and bright to gentle and warm
- A climate-resistant laminated pinblock, together with a CNC-milled iron plate, provide long-lasting tuning stabilty. CNC-milled agraffes in the bass register, provide precise termination of string speaking lengths, allowing optimum vibration of every string
- Unique action design, with an equally weighted keyboard, as found in grand piano models. First class felt, made by FEURICH in England. Keyboard and action made using solid Austrian timber to produce the perfect touch and enable fast repetition
- Elegant Pedal design: noise-free and requiring very little maintenance
- Reliable and easy-to-operate celeste pedal enables night time practice. Optional Silencer System for playing in headphone mode

A great professional concert instrument designed for performance.

infoblatt aktuell EN DE FRfinal.indd 7 27,03.16 17:35

**Tradition & Innovation** 

Mod. 115 - Premiere

Mod. 122 - Universal

Mod. 125 - Design