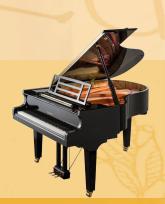

## Mod. 133 - Concert

- A newly designed, built-in LED light above the music rest, a soft fall system on the lid and black key tops made from real wood
- A large, high quality wooden soundboard, set in a precisely bonded locking system provides a full and rich bass, and a long and sustained tone, as found in small grand pianos
- Duplex scaling, special AA quality Wurzen hammerhead felt and rust-free Paulello strings leads to a sound rich in overtones, ranging from strong and bright to gentle and warm
- A climate-resistant laminated pinblock, together with a CNC-milled iron plate, provide long-lasting tuning stabilty. CNC-milled agraffes in the bass register, provide precise termination of string speaking lengths, allowing optimum vibration of every string
- Unique action design, with an equally weighted keyboard, as found in grand piano models. First class felt, made by FEURICH in England. Keyboard and action made using solid Austrian timber to produce the perfect touch and enable fast repetition
- Elegant Pedal design: noise-free and requiring very little maintenance
- Reliable and easy-to-operate celeste pedal enables night time practice. Optional Silencer System for playing in headphone mode

A great professional concert instrument designed for performance.

infoblatt aktuell EN DE FRfinal.indd 7 27,03.16 17:35

**Tradition & Innovation** 

Mod. 115 - Premiere

Mod. 122 - Universal

Mod. 125 - Design