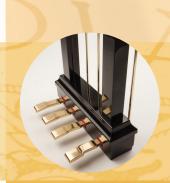

## Mod. 133 - Concert

- A newly designed, built-in LED light above the music rest, a soft fall system on the lid and black key tops made from real wood
- A large, high quality wooden soundboard, set in a precisely bonded locking system provides a full and rich bass, and a long and sustained tone, as found in small grand pianos
- Duplex scaling, special AA quality Wurzen hammerhead felt and rust-free Paulello strings leads to a sound rich in overtones, ranging from strong and bright to gentle and warm
- A climate-resistant laminated pinblock, together with a CNC-milled iron plate, provide long-lasting tuning stabilty. CNC-milled agraffes in the bass register, provide precise termination of string speaking lengths, allowing optimum vibration of every string
- Unique action design, with an equally weighted keyboard, as found in grand piano models. First class felt, made by FEURICH in England. Keyboard and action made using solid Austrian timber to produce the perfect touch and enable fast repetition
- Elegant Pedal design: noise-free and requiring very little maintenance
- Reliable and easy-to-operate celeste pedal enables night time practice. Optional Silencer System for playing in headphone mode