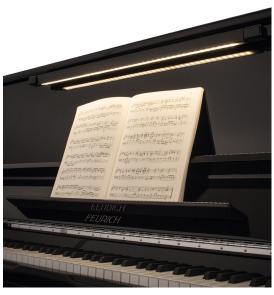

## Mod. 133 - Concert

- A newly designed, built-in LED light above the music rest, a soft fall system on the lid and black key tops made from real wood
- A large, high quality wooden soundboard, set in a precisely bonded locking system provides a full and rich bass, and a long and sustained tone, as found in small grand pianos
- Duplex scaling, special AA quality Wurzen hammerhead felt and rust-free Paulello strings leads to a sound rich in overtones, ranging from strong and bright to gentle and warm
- A climate-resistant laminated pinblock, together with a CNC-milled iron plate, provide long-lasting tuning stabilty. CNC-milled agraffes in the bass register, provide precise termination of string speaking lengths, allowing optimum vibration of every string
- Unique action design, with an equally weighted keyboard, as found in grand piano models. First class felt, made by FEURICH in England. Keyboard and action made using solid Austrian timber to produce the perfect touch and enable fast repetition
- Elegant Pedal design: noise-free and requiring very little maintenance
- Reliable and easy-to-operate celeste pedal enables night time practice. Optional Silencer System for playing in headphone mode