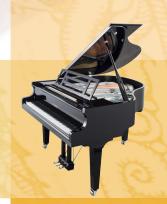

## Mod. 133 - Concert

- A newly designed, built-in LED light above the music rest, a soft fall system on the lid and black key tops made from real wood
- A large, high quality wooden soundboard, set in a precisely bonded locking system provides a full and rich bass, and a long and sustained tone, as found in small grand pianos
- Duplex scaling, special AA quality Wurzen hammerhead felt and rust-free Paulello strings leads to a sound rich in overtones, ranging from strong and bright to gentle and warm
- A climate-resistant laminated pinblock, together with a CNC-milled iron plate, provide long-lasting tuning stabilty. CNC-milled agraffes in the bass register, provide precise termination of string speaking lengths, allowing optimum vibration of every string
- Unique action design, with an equally weighted keyboard, as found in grand piano models. First class felt, made by FEURICH in England. Keyboard and action made using solid Austrian timber to produce the perfect touch and enable fast repetition
- Elegant Pedal design: noise-free and requiring very little maintenance
- Reliable and easy-to-operate celeste pedal enables night time practice. Optional Silencer System for playing in headphone mode

A great professional concert instrument designed for performance.

infoblatt aktuell EN DE FRfinal.indd 7 27,03.16 17:35

**Tradition & Innovation** 

Mod. 115 - Premiere

Mod. 122 - Universal

Mod. 125 - Design