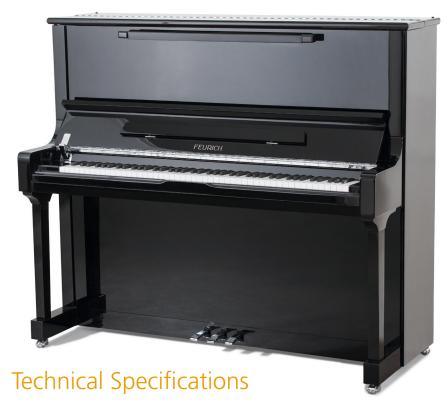

## Mod. 133 - Concert

- A newly designed, built-in LED light above the music rest, a soft fall system on the lid and black key tops made from real wood
- A large, high quality wooden soundboard, set in a precisely bonded locking system provides a full and rich bass, and a long and sustained tone, as found in small grand pianos
- Duplex scaling, special AA quality Wurzen hammerhead felt and rust-free Paulello strings leads to a sound rich in overtones, ranging from strong and bright to gentle and warm
- A climate-resistant laminated pinblock, together with a CNC-milled iron plate, provide long-lasting tuning stabilty. CNC-milled agraffes in the bass register, provide precise termination of string speaking lengths, allowing optimum vibration of every string
- Unique action design, with an equally weighted keyboard, as found in grand piano models. First class felt, made by FEURICH in England. Keyboard and action made using solid Austrian timber to produce the perfect touch and enable fast repetition
- Elegant Pedal design: noise-free and requiring very little maintenance
- Reliable and easy-to-operate celeste pedal enables night time practice. Optional Silencer System for playing in headphone mode

A great professional concert instrument designed for performance.

infoblatt aktuell EN DE FRfinal.indd 7 27,03.16 17:35

**Tradition & Innovation** 

Mod. 115 - Premiere

Mod. 122 - Universal

Mod. 125 - Design