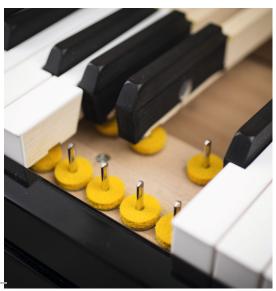

## Mod. 133 - Concert

- A newly designed, built-in LED light above the music rest, a soft fall system on the lid and black key tops made from real wood
- A large, high quality wooden soundboard, set in a precisely bonded locking system provides a full and rich bass, and a long and sustained tone, as found in small grand pianos
- Duplex scaling, special AA quality Wurzen hammerhead felt and rust-free Paulello strings leads to a sound rich in overtones, ranging from strong and bright to gentle and warm
- A climate-resistant laminated pinblock, together with a CNC-milled iron plate, provide long-lasting tuning stabilty. CNC-milled agraffes in the bass register, provide precise termination of string speaking lengths, allowing optimum vibration of every string
- Unique action design, with an equally weighted keyboard, as found in grand piano models. First class felt, made by FEURICH in England. Keyboard and action made using solid Austrian timber to produce the perfect touch and enable fast repetition
- Elegant Pedal design: noise-free and requiring very little maintenance
- Reliable and easy-to-operate celeste pedal enables night time practice. Optional Silencer System for playing in headphone mode