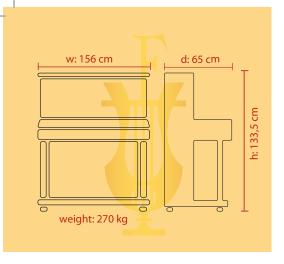

## Mod. 133 - Concert

- A newly designed, built-in LED light above the music rest, a soft fall system on the lid and black key tops made from real wood
- A large, high quality wooden soundboard, set in a precisely bonded locking system provides a full and rich bass, and a long and sustained tone, as found in small grand pianos
- Duplex scaling, special AA quality Wurzen hammerhead felt and rust-free Paulello strings leads to a sound rich in overtones, ranging from strong and bright to gentle and warm
- A climate-resistant laminated pinblock, together with a CNC-milled iron plate, provide long-lasting tuning stabilty. CNC-milled agraffes in the bass register, provide precise termination of string speaking lengths, allowing optimum vibration of every string
- Unique action design, with an equally weighted keyboard, as found in grand piano models. First class felt, made by FEURICH in England. Keyboard and action made using solid Austrian timber to produce the perfect touch and enable fast repetition
- Elegant Pedal design: noise-free and requiring very little maintenance
- Reliable and easy-to-operate celeste pedal enables night time practice. Optional Silencer System for playing in headphone mode