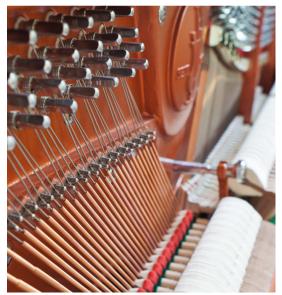

## Mod. 133 - Concert

- A newly designed, built-in LED light above the music rest, a soft fall system on the lid and black key tops made from real wood
- A large, high quality wooden soundboard, set in a precisely bonded locking system provides a full and rich bass, and a long and sustained tone, as found in small grand pianos
- Duplex scaling, special AA quality Wurzen hammerhead felt and rust-free Paulello strings leads to a sound rich in overtones, ranging from strong and bright to gentle and warm
- A climate-resistant laminated pinblock, together with a CNC-milled iron plate, provide long-lasting tuning stabilty. CNC-milled agraffes in the bass register, provide precise termination of string speaking lengths, allowing optimum vibration of every string
- Unique action design, with an equally weighted keyboard, as found in grand piano models. First class felt, made by FEURICH in England. Keyboard and action made using solid Austrian timber to produce the perfect touch and enable fast repetition
- Elegant Pedal design: noise-free and requiring very little maintenance
- Reliable and easy-to-operate celeste pedal enables night time practice. Optional Silencer System for playing in headphone mode