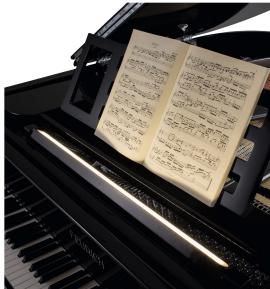

## **Technical Specifications**

- The best new FEURICH action, special yellow FEURICH felt from England. Keyboard and action made using solid Austrian timber: fast and precise touch
- Climate-resistant laminated pinblock in combination with a CNCmilled iron plate to provide excellent and long-lasting tuning stabilty
- Rust-free string wire by Paulello: an innovation in **improved clarity** and **quality of tone**
- Extended construction size: wonderful, **long-lasting tone**, with a **full** and **pure bass sound**
- Traditional FEURICH design: the specially-designed music rest allows optimum transmission of sound
- Innovative FEURICH Design: integrated, anti-glare LED lighting on the music rest
- Large grand piano wheels as standard; a soft-fall system on the piano lid, as well as genuine wooden black key tops.
- The optional fourth pedal, © pédale harmonique, opens up a unique new sound world. For night-time playing, the silencer system enables muting and playing in headphone mode

Piano lights