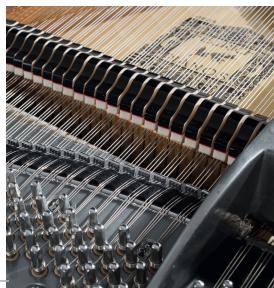

## **Technical Specifications**

- The best new FEURICH action, special yellow FEURICH felt from England. Keyboard and action made using solid Austrian timber: fast and precise touch
- Climate-resistant laminated pinblock in combination with a CNCmilled iron plate to provide excellent and long-lasting tuning stabilty
- Rust-free string wire by Paulello: an innovation in **improved clarity** and **quality of tone**
- Extended construction size: wonderful, **long-lasting tone**, with a **full** and **pure bass sound**
- Traditional FEURICH design: the specially-designed music rest allows optimum transmission of sound
- Innovative FEURICH Design: integrated, anti-glare LED lighting on the music rest
- Large grand piano wheels as standard; a soft-fall system on the piano lid, as well as genuine wooden black key tops.
- The optional fourth pedal, © pédale harmonique, opens up a unique new sound world. For night-time playing, the silencer system enables muting and playing in headphone mode