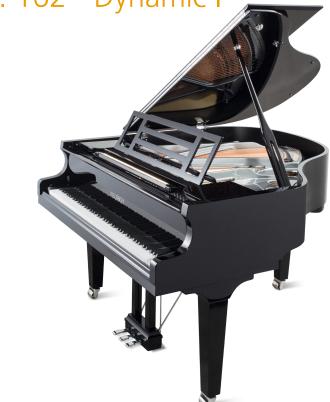

## Mod. 162 - Dynamic I

## **Technical Specifications**

- The best new FEURICH action, special yellow FEURICH felt from England. Keyboard and action made using solid Austrian timber: fast and precise touch
- Climate-resistant laminated pinblock in combination with a CNCmilled iron plate to provide excellent and long-lasting tuning stabilty
- Rust-free string wire by Paulello: an innovation in **improved clarity** and **quality of tone**
- Extended construction size: wonderful, **long-lasting tone**, with a **full** and **pure bass sound**
- Traditional FEURICH design: the specially-designed music rest allows optimum transmission of sound
- Innovative FEURICH Design: integrated, anti-glare LED lighting on the music rest
- Large grand piano wheels as standard; a soft-fall system on the piano lid, as well as genuine wooden black key tops.
- The optional fourth pedal, © pédale harmonique, opens up a unique new sound world. For night-time playing, the silencer system enables muting and playing in headphone mode