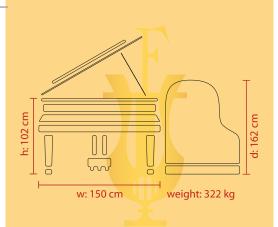

## Mod. 162 - Dynamic I

## **Technical Specifications**

- The best new FEURICH action, special yellow FEURICH felt from England. Keyboard and action made using solid Austrian timber: fast and precise touch
- Climate-resistant laminated pinblock in combination with a CNCmilled iron plate to provide excellent and long-lasting tuning stabilty
- Rust-free string wire by Paulello: an innovation in **improved clarity** and **quality of tone**
- Extended construction size: wonderful, **long-lasting tone**, with a **full** and **pure bass sound**
- Traditional FEURICH design: the specially-designed music rest allows optimum transmission of sound
- Innovative FEURICH Design: integrated, anti-glare LED lighting on the music rest
- Large grand piano wheels as standard; a soft-fall system on the piano lid, as well as genuine wooden black key tops.
- The optional fourth pedal, © pédale harmonique, opens up a unique new sound world. For night-time playing, the silencer system enables muting and playing in headphone mode